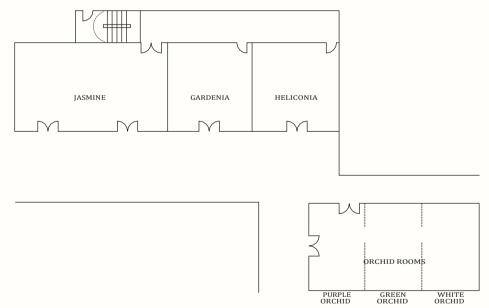

# BANQUET AND CONFERENCE ROOMS

| Capacity                  |           |         |         | Dimension                        | Area         | Ceiling height     |     |
|---------------------------|-----------|---------|---------|----------------------------------|--------------|--------------------|-----|
| Venue                     | Reception | Theatre | Banquet | Classroom                        | (m)          | ( m <sup>2</sup> ) | (m) |
| Lower Lobby Level         |           |         |         |                                  |              |                    |     |
| Pink Frangipani           | 60        | 60      | 50      | 45                               | 10.4 x 7.4   | 77                 | 2.7 |
| White Frangipani          | 60        | 60      | 50      | 45                               | 11.0 x 7.4   | 81                 | 2.7 |
| Frangipani Rooms          | 120       | 120     | 100     | 72                               | 21.4 x 7.4   | 158                | 2.7 |
| Red Frangipani            |           | -       | -       | <ul> <li>M. A. Barris</li> </ul> | 5.0 x 7.5    | 37                 | 3.3 |
| Ballroom 1                | 540       | 300     | 300     | 210                              | 17.1 x 24.4  | 417                | 6.4 |
| Ballroom 2                | 400       | 150     | 200     | 150                              | 12.1 x 24.4  | 295                | 6.4 |
| Grand Ballroom            | 1000      | 510     | 500     | 450                              | 29.2 x 24.4  | 712                | 6.4 |
| Ballroom Foyer            | 350       | -       | 150     | -                                | 29.85 x 10.2 | 304                | 2.7 |
|                           |           |         |         |                                  |              |                    |     |
| Lobby Level               |           |         |         |                                  |              |                    |     |
| White Orchid              | 30        | 20      | 20      | 18                               | 4.6 x 6.8    | 31                 | 2.6 |
| Green Orchid              | 30        | 20      | 20      | 18                               | 4.9 x 6.8    | 33                 | 2.6 |
| Purple Orchid             | 30        | 20      | 20      | 18                               | 5.3 x 6.8    | 36                 | 2.6 |
| Orchid Rooms              | 90        | 100     | 80      | 60                               | 14.8 x 6.8   | 100                | 2.6 |
| Heliconia                 | 30        | 40      | 40      | 24                               | 6.9 x 7.7    | 53                 | 3   |
| Gardenia                  | 30        | 40      | 40      | 24                               | 6.9 x 7.7    | 53                 | 3   |
| Jasmine                   | 100       | 100     | 60      | 60                               | 12.4 x 7.7   | 95                 | 3   |
|                           |           |         |         |                                  |              |                    |     |
| Dalit Bay Golf & Country  | Club      |         |         |                                  |              |                    |     |
| VIP Private Room          | 75        | 60      | 40      | 30                               | 8.1 x 7.9    | 64                 | 3.2 |
| Function Room             | 110       | 100     | 80      | 80                               | 16.2 x 7.9   | 128                | 3.2 |
| Dalit VIP + Function Room |           |         |         |                                  | 24.3 x 7.9   | 192                | 3.2 |
|                           |           |         |         |                                  |              |                    |     |
| Beach Front               |           |         |         |                                  |              |                    |     |
| Coast                     | 120       | 200     | 200     | 75                               | 23.5 x 9.3   | 218                | 3   |
| Wedding Pavilion          | 20        | 120     | 10      |                                  | 8.3 x 10.3   | 85                 | 8.5 |
| Sunset Pavilion           | 20        | 60      | 50      |                                  | 8.1 x 8.1    | 65                 | 8.2 |

## LOWER LOBBY LEVEL

LOBBY LEVEL