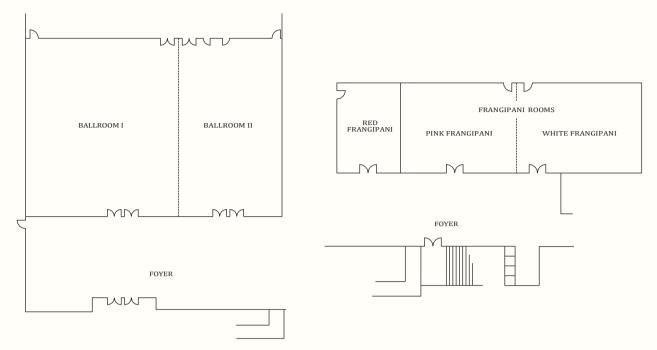

# BANQUET AND CONFERENCE ROOMS

| Capacity                  |           |         |         | Dimension                        | Area         | Ceiling height     |     |
|---------------------------|-----------|---------|---------|----------------------------------|--------------|--------------------|-----|
| Venue                     | Reception | Theatre | Banquet | Classroom                        | (m)          | ( m <sup>2</sup> ) | (m) |
| Lower Lobby Level         |           |         |         |                                  |              |                    |     |
| Pink Frangipani           | 60        | 60      | 50      | 45                               | 10.4 x 7.4   | 77                 | 2.7 |
| White Frangipani          | 60        | 60      | 50      | 45                               | 11.0 x 7.4   | 81                 | 2.7 |
| Frangipani Rooms          | 120       | 120     | 100     | 72                               | 21.4 x 7.4   | 158                | 2.7 |
| Red Frangipani            |           | -       | -       | <ul> <li>M. A. Barris</li> </ul> | 5.0 x 7.5    | 37                 | 3.3 |
| Ballroom 1                | 540       | 300     | 300     | 210                              | 17.1 x 24.4  | 417                | 6.4 |
| Ballroom 2                | 400       | 150     | 200     | 150                              | 12.1 x 24.4  | 295                | 6.4 |
| Grand Ballroom            | 1000      | 510     | 500     | 450                              | 29.2 x 24.4  | 712                | 6.4 |
| Ballroom Foyer            | 350       | -       | 150     | -                                | 29.85 x 10.2 | 304                | 2.7 |
|                           |           |         |         |                                  |              |                    |     |
| Lobby Level               |           |         |         |                                  |              |                    |     |
| White Orchid              | 30        | 20      | 20      | 18                               | 4.6 x 6.8    | 31                 | 2.6 |
| Green Orchid              | 30        | 20      | 20      | 18                               | 4.9 x 6.8    | 33                 | 2.6 |
| Purple Orchid             | 30        | 20      | 20      | 18                               | 5.3 x 6.8    | 36                 | 2.6 |
| Orchid Rooms              | 90        | 100     | 80      | 60                               | 14.8 x 6.8   | 100                | 2.6 |
| Heliconia                 | 30        | 40      | 40      | 24                               | 6.9 x 7.7    | 53                 | 3   |
| Gardenia                  | 30        | 40      | 40      | 24                               | 6.9 x 7.7    | 53                 | 3   |
| Jasmine                   | 100       | 100     | 60      | 60                               | 12.4 x 7.7   | 95                 | 3   |
|                           |           |         |         |                                  |              |                    |     |
| Dalit Bay Golf & Country  | Club      |         |         |                                  |              |                    |     |
| VIP Private Room          | 75        | 60      | 40      | 30                               | 8.1 x 7.9    | 64                 | 3.2 |
| Function Room             | 110       | 100     | 80      | 80                               | 16.2 x 7.9   | 128                | 3.2 |
| Dalit VIP + Function Room |           |         |         |                                  | 24.3 x 7.9   | 192                | 3.2 |
|                           |           |         |         |                                  |              |                    |     |
| Beach Front               |           |         |         |                                  |              |                    |     |
| Coast                     | 120       | 200     | 200     | 75                               | 23.5 x 9.3   | 218                | 3   |
| Wedding Pavilion          | 20        | 120     | 10      |                                  | 8.3 x 10.3   | 85                 | 8.5 |
| Sunset Pavilion           | 20        | 60      | 50      |                                  | 8.1 x 8.1    | 65                 | 8.2 |

## LOWER LOBBY LEVEL

LOBBY LEVEL