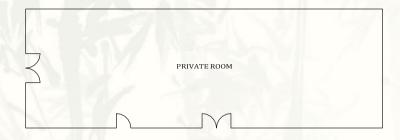

# BANQUET AND CONFERENCE ROOMS

| Capacity                  |           |         |         | Dimension                        | Area         | Ceiling height     |     |
|---------------------------|-----------|---------|---------|----------------------------------|--------------|--------------------|-----|
| Venue                     | Reception | Theatre | Banquet | Classroom                        | (m)          | ( m <sup>2</sup> ) | (m) |
| Lower Lobby Level         |           |         |         |                                  |              |                    |     |
| Pink Frangipani           | 60        | 60      | 50      | 45                               | 10.4 x 7.4   | 77                 | 2.7 |
| White Frangipani          | 60        | 60      | 50      | 45                               | 11.0 x 7.4   | 81                 | 2.7 |
| Frangipani Rooms          | 120       | 120     | 100     | 72                               | 21.4 x 7.4   | 158                | 2.7 |
| Red Frangipani            |           | -       | -       | <ul> <li>M. A. Barris</li> </ul> | 5.0 x 7.5    | 37                 | 3.3 |
| Ballroom 1                | 540       | 300     | 300     | 210                              | 17.1 x 24.4  | 417                | 6.4 |
| Ballroom 2                | 400       | 150     | 200     | 150                              | 12.1 x 24.4  | 295                | 6.4 |
| Grand Ballroom            | 1000      | 510     | 500     | 450                              | 29.2 x 24.4  | 712                | 6.4 |
| Ballroom Foyer            | 350       | -       | 150     | -                                | 29.85 x 10.2 | 304                | 2.7 |
|                           |           |         |         |                                  |              |                    |     |
| Lobby Level               |           |         |         |                                  |              |                    |     |
| White Orchid              | 30        | 20      | 20      | 18                               | 4.6 x 6.8    | 31                 | 2.6 |
| Green Orchid              | 30        | 20      | 20      | 18                               | 4.9 x 6.8    | 33                 | 2.6 |
| Purple Orchid             | 30        | 20      | 20      | 18                               | 5.3 x 6.8    | 36                 | 2.6 |
| Orchid Rooms              | 90        | 100     | 80      | 60                               | 14.8 x 6.8   | 100                | 2.6 |
| Heliconia                 | 30        | 40      | 40      | 24                               | 6.9 x 7.7    | 53                 | 3   |
| Gardenia                  | 30        | 40      | 40      | 24                               | 6.9 x 7.7    | 53                 | 3   |
| Jasmine                   | 100       | 100     | 60      | 60                               | 12.4 x 7.7   | 95                 | 3   |
|                           |           |         |         |                                  |              |                    |     |
| Dalit Bay Golf & Country  | Club      |         |         |                                  |              |                    |     |
| VIP Private Room          | 75        | 60      | 40      | 30                               | 8.1 x 7.9    | 64                 | 3.2 |
| Function Room             | 110       | 100     | 80      | 80                               | 16.2 x 7.9   | 128                | 3.2 |
| Dalit VIP + Function Room |           |         |         |                                  | 24.3 x 7.9   | 192                | 3.2 |
|                           |           |         |         |                                  |              |                    |     |
| Beach Front               |           |         |         |                                  |              |                    |     |
| Coast                     | 120       | 200     | 200     | 75                               | 23.5 x 9.3   | 218                | 3   |
| Wedding Pavilion          | 20        | 120     | 10      |                                  | 8.3 x 10.3   | 85                 | 8.5 |
| Sunset Pavilion           | 20        | 60      | 50      |                                  | 8.1 x 8.1    | 65                 | 8.2 |

# DALIT BAY GOLF & COUNTRY CLUB