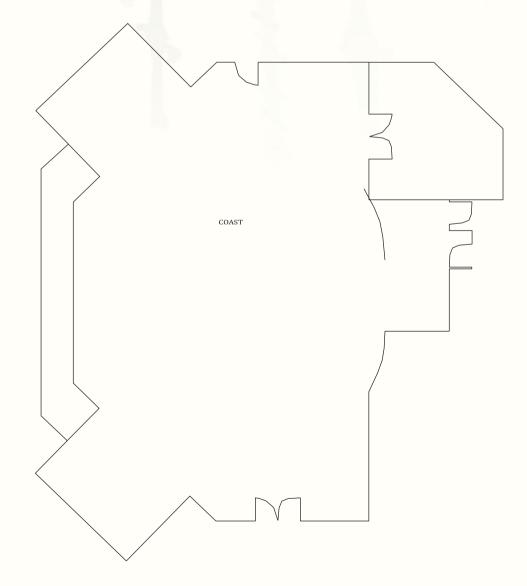

# BANQUET AND CONFERENCE ROOMS

| Capacity                  |           |         |         | Dimension                        | Area         | Ceiling height     |     |
|---------------------------|-----------|---------|---------|----------------------------------|--------------|--------------------|-----|
| Venue                     | Reception | Theatre | Banquet | Classroom                        | (m)          | ( m <sup>2</sup> ) | (m) |
| Lower Lobby Level         |           |         |         |                                  |              |                    |     |
| Pink Frangipani           | 60        | 60      | 50      | 45                               | 10.4 x 7.4   | 77                 | 2.7 |
| White Frangipani          | 60        | 60      | 50      | 45                               | 11.0 x 7.4   | 81                 | 2.7 |
| Frangipani Rooms          | 120       | 120     | 100     | 72                               | 21.4 x 7.4   | 158                | 2.7 |
| Red Frangipani            |           | -       | -       | <ul> <li>M. A. Barris</li> </ul> | 5.0 x 7.5    | 37                 | 3.3 |
| Ballroom 1                | 540       | 300     | 300     | 210                              | 17.1 x 24.4  | 417                | 6.4 |
| Ballroom 2                | 400       | 150     | 200     | 150                              | 12.1 x 24.4  | 295                | 6.4 |
| Grand Ballroom            | 1000      | 510     | 500     | 450                              | 29.2 x 24.4  | 712                | 6.4 |
| Ballroom Foyer            | 350       | -       | 150     | -                                | 29.85 x 10.2 | 304                | 2.7 |
|                           |           |         |         |                                  |              |                    |     |
| Lobby Level               |           |         |         |                                  |              |                    |     |
| White Orchid              | 30        | 20      | 20      | 18                               | 4.6 x 6.8    | 31                 | 2.6 |
| Green Orchid              | 30        | 20      | 20      | 18                               | 4.9 x 6.8    | 33                 | 2.6 |
| Purple Orchid             | 30        | 20      | 20      | 18                               | 5.3 x 6.8    | 36                 | 2.6 |
| Orchid Rooms              | 90        | 100     | 80      | 60                               | 14.8 x 6.8   | 100                | 2.6 |
| Heliconia                 | 30        | 40      | 40      | 24                               | 6.9 x 7.7    | 53                 | 3   |
| Gardenia                  | 30        | 40      | 40      | 24                               | 6.9 x 7.7    | 53                 | 3   |
| Jasmine                   | 100       | 100     | 60      | 60                               | 12.4 x 7.7   | 95                 | 3   |
|                           |           |         |         |                                  |              |                    |     |
| Dalit Bay Golf & Country  | Club      |         |         |                                  |              |                    |     |
| VIP Private Room          | 75        | 60      | 40      | 30                               | 8.1 x 7.9    | 64                 | 3.2 |
| Function Room             | 110       | 100     | 80      | 80                               | 16.2 x 7.9   | 128                | 3.2 |
| Dalit VIP + Function Room |           |         |         |                                  | 24.3 x 7.9   | 192                | 3.2 |
|                           |           |         |         |                                  |              |                    |     |
| Beach Front               |           |         |         |                                  |              |                    |     |
| Coast                     | 120       | 200     | 200     | 75                               | 23.5 x 9.3   | 218                | 3   |
| Wedding Pavilion          | 20        | 120     | 10      |                                  | 8.3 x 10.3   | 85                 | 8.5 |
| Sunset Pavilion           | 20        | 60      | 50      |                                  | 8.1 x 8.1    | 65                 | 8.2 |

# **BEACH FRONT**

# **BEACH FRONT**

Shangri-La Rasa Ria, Kota Kinabalu Pantai Dalit Beach, Tuaran, Sabah, 89208, Malaysia Tel: (60 88) 797 888 Fax: (60 88) 792 777 malaysiarasaria@shangri-la.com www.shangri-la.com