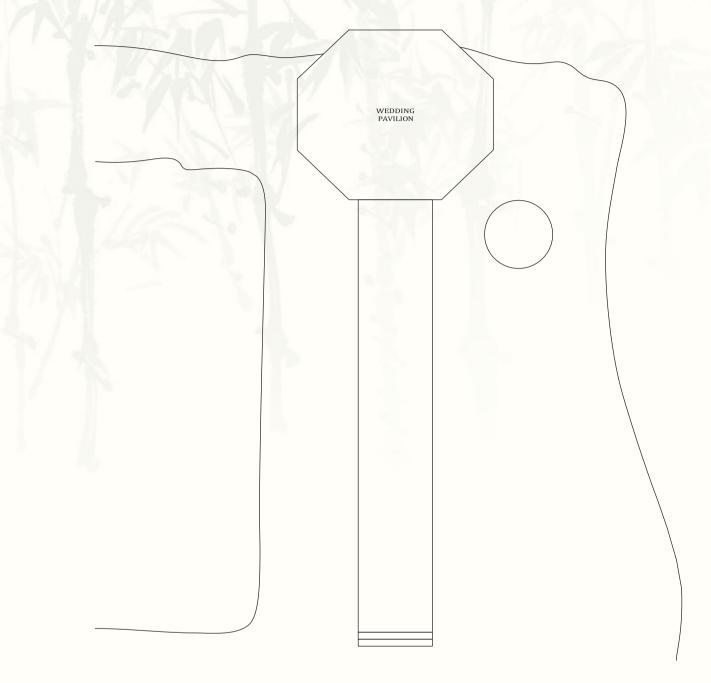

# BANQUET AND CONFERENCE ROOMS

| Capacity                  |           |         |         | Dimension                        | Area         | Ceiling height     |     |
|---------------------------|-----------|---------|---------|----------------------------------|--------------|--------------------|-----|
| Venue                     | Reception | Theatre | Banquet | Classroom                        | (m)          | ( m <sup>2</sup> ) | (m) |
| Lower Lobby Level         |           |         |         |                                  |              |                    |     |
| Pink Frangipani           | 60        | 60      | 50      | 45                               | 10.4 x 7.4   | 77                 | 2.7 |
| White Frangipani          | 60        | 60      | 50      | 45                               | 11.0 x 7.4   | 81                 | 2.7 |
| Frangipani Rooms          | 120       | 120     | 100     | 72                               | 21.4 x 7.4   | 158                | 2.7 |
| Red Frangipani            |           | -       | -       | <ul> <li>M. A. Barris</li> </ul> | 5.0 x 7.5    | 37                 | 3.3 |
| Ballroom 1                | 540       | 300     | 300     | 210                              | 17.1 x 24.4  | 417                | 6.4 |
| Ballroom 2                | 400       | 150     | 200     | 150                              | 12.1 x 24.4  | 295                | 6.4 |
| Grand Ballroom            | 1000      | 510     | 500     | 450                              | 29.2 x 24.4  | 712                | 6.4 |
| Ballroom Foyer            | 350       | -       | 150     | -                                | 29.85 x 10.2 | 304                | 2.7 |
|                           |           |         |         |                                  |              |                    |     |
| Lobby Level               |           |         |         |                                  |              |                    |     |
| White Orchid              | 30        | 20      | 20      | 18                               | 4.6 x 6.8    | 31                 | 2.6 |
| Green Orchid              | 30        | 20      | 20      | 18                               | 4.9 x 6.8    | 33                 | 2.6 |
| Purple Orchid             | 30        | 20      | 20      | 18                               | 5.3 x 6.8    | 36                 | 2.6 |
| Orchid Rooms              | 90        | 100     | 80      | 60                               | 14.8 x 6.8   | 100                | 2.6 |
| Heliconia                 | 30        | 40      | 40      | 24                               | 6.9 x 7.7    | 53                 | 3   |
| Gardenia                  | 30        | 40      | 40      | 24                               | 6.9 x 7.7    | 53                 | 3   |
| Jasmine                   | 100       | 100     | 60      | 60                               | 12.4 x 7.7   | 95                 | 3   |
|                           |           |         |         |                                  |              |                    |     |
| Dalit Bay Golf & Country  | Club      |         |         |                                  |              |                    |     |
| VIP Private Room          | 75        | 60      | 40      | 30                               | 8.1 x 7.9    | 64                 | 3.2 |
| Function Room             | 110       | 100     | 80      | 80                               | 16.2 x 7.9   | 128                | 3.2 |
| Dalit VIP + Function Room |           |         |         |                                  | 24.3 x 7.9   | 192                | 3.2 |
|                           |           |         |         |                                  |              |                    |     |
| Beach Front               |           |         |         |                                  |              |                    |     |
| Coast                     | 120       | 200     | 200     | 75                               | 23.5 x 9.3   | 218                | 3   |
| Wedding Pavilion          | 20        | 120     | 10      |                                  | 8.3 x 10.3   | 85                 | 8.5 |
| Sunset Pavilion           | 20        | 60      | 50      |                                  | 8.1 x 8.1    | 65                 | 8.2 |

# **BEACH FRONT**

# **BEACH FRONT**

Shangri-La Rasa Ria, Kota Kinabalu Pantai Dalit Beach, Tuaran, Sabah, 89208, Malaysia Tel: (60 88) 797 888 Fax: (60 88) 792 777 malaysiarasaria@shangri-la.com www.shangri-la.com