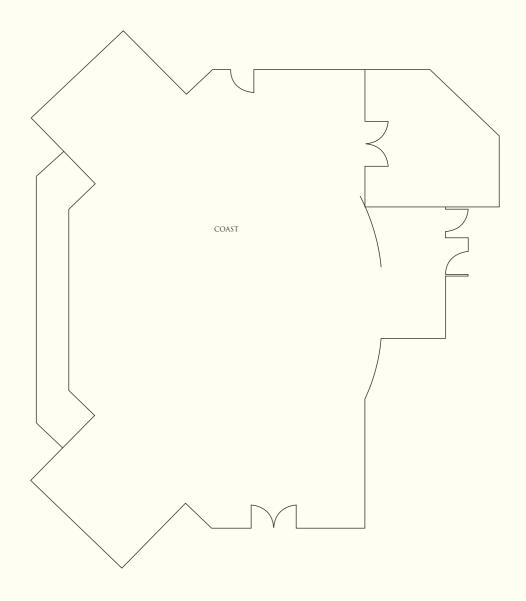

# BANQUET AND CONFERENCE ROOMS

| Capacity                      |           |         |         | Dimension | Area    | Ceiling height |         |     |
|-------------------------------|-----------|---------|---------|-----------|---------|----------------|---------|-----|
| Venue                         | Reception | Theatre | Banquet | Classroom | U-Shape | (m)            | $(m^2)$ | (m) |
| Lower Lobby Level             |           |         |         |           |         |                |         |     |
| Pink Frangipani               | 30        | 25      | 20      | 15        | 12      | 10.4 x 7.4     | 77      | 2.7 |
| White Frangipani              | 30        | 25      | 20      | 15        | 12      | 11.0 x 7.4     | 81      | 2.7 |
| Frangipani Rooms              | 50        | 67      | 50      | 25        | 25      | 21.4 x 7.4     | 158     | 2.7 |
| Red Frangipani                | -         | -       | -       | -         | -       | 5.0 x 7.5      | 37      | 3.3 |
| Ballroom 1                    | 200       | 84      | 90      | 44        | 36      | 17.1 x 24.4    | 417     | 6.4 |
| Ballroom 2                    | 100       | 56      | 60      | 33        | 32      | 12.1 x 24.4    | 295     | 6.4 |
| Grand Ballroom                | 350       | 196     | 180     | 132       | 68      | 29.2 x 24.4    | 712     | 6.4 |
| Ballroom Foyer                | 100       | -       | -       | -         | -       | 29.85 x 10.2   | 304     | 2.7 |
|                               |           |         |         |           |         |                |         |     |
| Lobby Level                   |           |         |         |           |         |                |         |     |
| White Orchid                  | 10        | 8       | 10      | 8         | -       | 4.6 x 6.8      | 31      | 2.6 |
| Green Orchid                  | 10        | 8       | 10      | 8         | -       | 4.9 x 6.8      | 33      | 2.6 |
| Purple Orchid                 | 10        | 8       | 10      | 8         | -       | 5.3 x 6.8      | 36      | 2.6 |
| Orchid Rooms                  | 30        | 29      | 30      | 28        | 18      | 14.8 x 6.8     | 100     | 2.6 |
| Heliconia                     | 15        | 13      | 20      | 6         | 8       | 6.9 x 7.7      | 53      | 3   |
| Gardenia                      | 15        | 13      | 20      | 6         | 8       | 6.9 x 7.7      | 53      | 3   |
| Jasmine                       | 25        | 26      | 30      | 16        | 14      | 12.4 x 7.7     | 95      | 3   |
|                               |           |         |         |           |         |                |         |     |
| Dalit Bay Golf & Country Club |           |         |         |           |         |                |         |     |
| VIP Private Room              | 15        | 20      | 15      | 16        | 8       | 8.1 x 7.9      | 64      | 3.2 |
| Function Room                 | 35        | 35      | 30      | 80        | 14      | 16.2 x 7.9     | 128     | 3.2 |
| Dalit VIP + Function Room     | 50        | 56      | 50      | 52        | 26      | 24.3 x 7.9     | 192     | 3.2 |
|                               |           |         |         |           |         |                |         |     |
| Beach Front                   |           |         |         |           |         |                |         |     |
| Coast                         | 60        | 20      | 15      | 16        | 8       | 23.5 x 9.3     | 218     | 3   |
| Wedding Pavilion              | 10        | 35      | 30      | 32        | 14      | 8.3 x 10.3     | 85      | 8.5 |
| Sunset Pavilion               | 10        | 56      | 50      | 52        | 26      | 8.1 x 8.1      | 65      | 8.2 |

# Beach Front