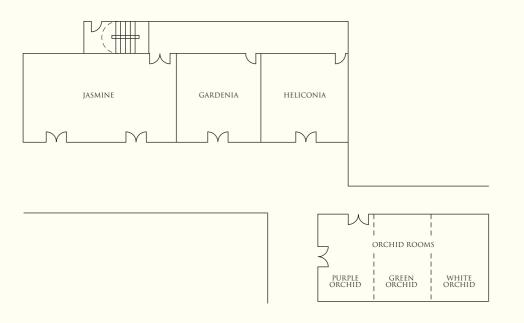

# BANQUET AND CONFERENCE ROOMS

| Capacity                      |           |         |         | Dimension | Area    | Ceiling height |         |     |
|-------------------------------|-----------|---------|---------|-----------|---------|----------------|---------|-----|
| Venue                         | Reception | Theatre | Banquet | Classroom | U-Shape | (m)            | $(m^2)$ | (m) |
| Lower Lobby Level             |           |         |         |           |         |                |         |     |
| Pink Frangipani               | 30        | 25      | 20      | 15        | 12      | 10.4 x 7.4     | 77      | 2.7 |
| White Frangipani              | 30        | 25      | 20      | 15        | 12      | 11.0 x 7.4     | 81      | 2.7 |
| Frangipani Rooms              | 50        | 67      | 50      | 25        | 25      | 21.4 x 7.4     | 158     | 2.7 |
| Red Frangipani                | -         | -       | -       | -         | -       | 5.0 x 7.5      | 37      | 3.3 |
| Ballroom 1                    | 200       | 84      | 90      | 44        | 36      | 17.1 x 24.4    | 417     | 6.4 |
| Ballroom 2                    | 100       | 56      | 60      | 33        | 32      | 12.1 x 24.4    | 295     | 6.4 |
| Grand Ballroom                | 350       | 196     | 180     | 132       | 68      | 29.2 x 24.4    | 712     | 6.4 |
| Ballroom Foyer                | 100       | -       | -       | -         | -       | 29.85 x 10.2   | 304     | 2.7 |
|                               |           |         |         |           |         |                |         |     |
| Lobby Level                   |           |         |         |           |         |                |         |     |
| White Orchid                  | 10        | 8       | 10      | 8         | -       | 4.6 x 6.8      | 31      | 2.6 |
| Green Orchid                  | 10        | 8       | 10      | 8         | -       | 4.9 x 6.8      | 33      | 2.6 |
| Purple Orchid                 | 10        | 8       | 10      | 8         | -       | 5.3 x 6.8      | 36      | 2.6 |
| Orchid Rooms                  | 30        | 29      | 30      | 28        | 18      | 14.8 x 6.8     | 100     | 2.6 |
| Heliconia                     | 15        | 13      | 20      | 6         | 8       | 6.9 x 7.7      | 53      | 3   |
| Gardenia                      | 15        | 13      | 20      | 6         | 8       | 6.9 x 7.7      | 53      | 3   |
| Jasmine                       | 25        | 26      | 30      | 16        | 14      | 12.4 x 7.7     | 95      | 3   |
|                               |           |         |         |           |         |                |         |     |
| Dalit Bay Golf & Country Club |           |         |         |           |         |                |         |     |
| VIP Private Room              | 15        | 20      | 15      | 16        | 8       | 8.1 x 7.9      | 64      | 3.2 |
| Function Room                 | 35        | 35      | 30      | 80        | 14      | 16.2 x 7.9     | 128     | 3.2 |
| Dalit VIP + Function Room     | 50        | 56      | 50      | 52        | 26      | 24.3 x 7.9     | 192     | 3.2 |
|                               |           |         |         |           |         |                |         |     |
| Beach Front                   |           |         |         |           |         |                |         |     |
| Coast                         | 60        | 20      | 15      | 16        | 8       | 23.5 x 9.3     | 218     | 3   |
| Wedding Pavilion              | 10        | 35      | 30      | 32        | 14      | 8.3 x 10.3     | 85      | 8.5 |
| Sunset Pavilion               | 10        | 56      | 50      | 52        | 26      | 8.1 x 8.1      | 65      | 8.2 |

# LOBBY LEVEL