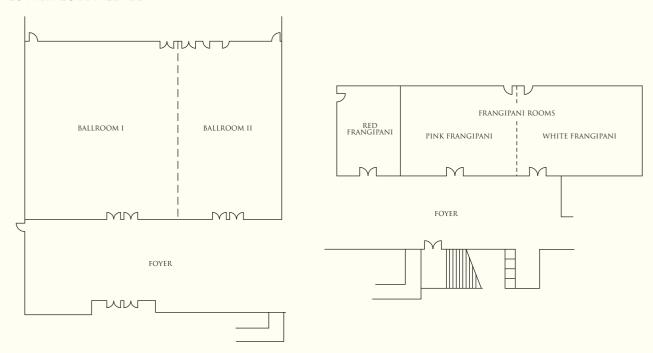

# BANQUET AND CONFERENCE ROOMS

| Capacity                      |           |         |         | Dimension | Area    | Ceiling height |         |     |
|-------------------------------|-----------|---------|---------|-----------|---------|----------------|---------|-----|
| Venue                         | Reception | Theatre | Banquet | Classroom | U-Shape | (m)            | $(m^2)$ | (m) |
| Lower Lobby Level             |           |         |         |           |         |                |         |     |
| Pink Frangipani               | 30        | 25      | 20      | 15        | 12      | 10.4 x 7.4     | 77      | 2.7 |
| White Frangipani              | 30        | 25      | 20      | 15        | 12      | 11.0 x 7.4     | 81      | 2.7 |
| Frangipani Rooms              | 50        | 67      | 50      | 25        | 25      | 21.4 x 7.4     | 158     | 2.7 |
| Red Frangipani                | -         | -       | -       | -         | -       | 5.0 x 7.5      | 37      | 3.3 |
| Ballroom 1                    | 200       | 84      | 90      | 44        | 36      | 17.1 x 24.4    | 417     | 6.4 |
| Ballroom 2                    | 100       | 56      | 60      | 33        | 32      | 12.1 x 24.4    | 295     | 6.4 |
| Grand Ballroom                | 350       | 196     | 180     | 132       | 68      | 29.2 x 24.4    | 712     | 6.4 |
| Ballroom Foyer                | 100       | -       | -       | -         | -       | 29.85 x 10.2   | 304     | 2.7 |
|                               |           |         |         |           |         |                |         |     |
| Lobby Level                   |           |         |         |           |         |                |         |     |
| White Orchid                  | 10        | 8       | 10      | 8         | -       | 4.6 x 6.8      | 31      | 2.6 |
| Green Orchid                  | 10        | 8       | 10      | 8         | -       | 4.9 x 6.8      | 33      | 2.6 |
| Purple Orchid                 | 10        | 8       | 10      | 8         | -       | 5.3 x 6.8      | 36      | 2.6 |
| Orchid Rooms                  | 30        | 29      | 30      | 28        | 18      | 14.8 x 6.8     | 100     | 2.6 |
| Heliconia                     | 15        | 13      | 20      | 6         | 8       | 6.9 x 7.7      | 53      | 3   |
| Gardenia                      | 15        | 13      | 20      | 6         | 8       | 6.9 x 7.7      | 53      | 3   |
| Jasmine                       | 25        | 26      | 30      | 16        | 14      | 12.4 x 7.7     | 95      | 3   |
|                               |           |         |         |           |         |                |         |     |
| Dalit Bay Golf & Country Club |           |         |         |           |         |                |         |     |
| VIP Private Room              | 15        | 20      | 15      | 16        | 8       | 8.1 x 7.9      | 64      | 3.2 |
| Function Room                 | 35        | 35      | 30      | 80        | 14      | 16.2 x 7.9     | 128     | 3.2 |
| Dalit VIP + Function Room     | 50        | 56      | 50      | 52        | 26      | 24.3 x 7.9     | 192     | 3.2 |
|                               |           |         |         |           |         |                |         |     |
| Beach Front                   |           |         |         |           |         |                |         |     |
| Coast                         | 60        | 20      | 15      | 16        | 8       | 23.5 x 9.3     | 218     | 3   |
| Wedding Pavilion              | 10        | 35      | 30      | 32        | 14      | 8.3 x 10.3     | 85      | 8.5 |
| Sunset Pavilion               | 10        | 56      | 50      | 52        | 26      | 8.1 x 8.1      | 65      | 8.2 |

## LOWER LOBBY LEVEL